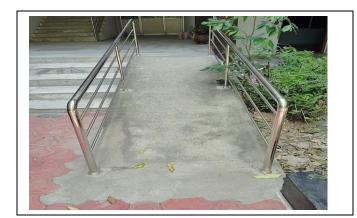

### **RAMP AND LIFTS**

- The institution provides ramp facility to disabled persons for the easy access of various places in the campus.
- The buildings in our campus are provided with Ramps and Lifts.
- ❖ The reduced inclination in the ramp makes easier and safer movement of wheelchair.
- The ramps are carefully designed as per the specifications to be required by the disabled persons.
- ❖ The lifts are provided in the campus for disabled students to use the digital Library.
- ❖ The lift has wide enough doors and sufficient space to accommodate wheelchair, as wheel chair is a one of the most important mobility device used by the disabled persons.
- The institution has the wheel chairs which have adequate space to sit during usage.
- ❖ A wheelchair may be operated by the user alone or with a help of assistance.
- The wheel chairs are placed near the ramps according to the need.