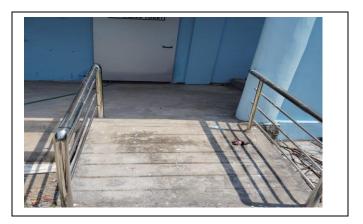

### **RAMP AND LIFTS**

- The institution provides ramp facility to disabled persons for the easy access of various places in the campus.
- The buildings in our campus are provided with Ramps and Lifts.
- ❖ The reduced inclination in the ramp makes easier and safer movement of wheelchair.
- The ramps are carefully designed as per the specifications to be required by the disabled persons.
- ❖ The lifts are provided in the campus for disabled students to use the digital Library.
- ❖ The lift has wide enough doors and sufficient space to accommodate wheelchair, as wheel chair is a one of the most important mobility device used by the disabled persons.
- The institution has the wheel chairs which have adequate space to sit during usage.
- ❖ A wheelchair may be operated by the user alone or with a help of assistance.
- The wheel chairs are placed near the ramps according to the need.